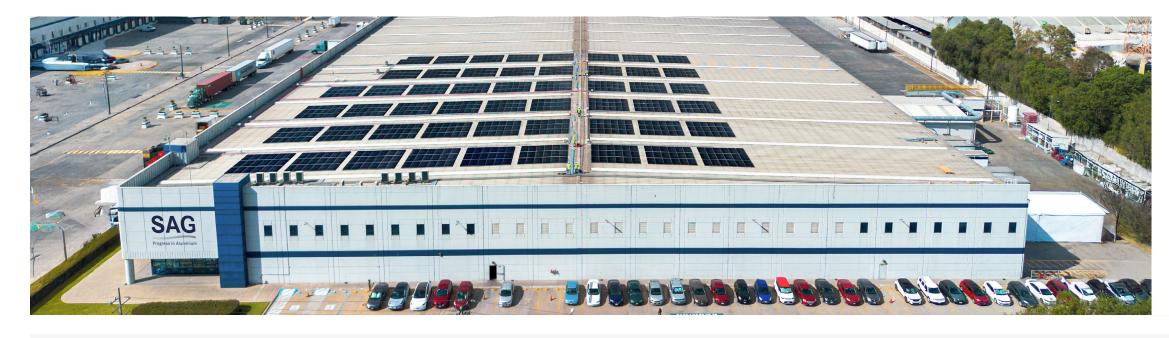

#### **ROOF SOLUTIONS**

SAG MEXICO, SAN PEDRO, TLALNEPANTLA DE BAZ, MEXICO

1,012 MWh

ANNUAL PRODUCTION

576 kWp

INSTALLED CAPACITY

**443** TON

ANNUAL CO<sub>2</sub> REDUCTION

936 PCS

MONOCRYSTALLINE SOLAR PANELS

SAG Mexico is a leading supplier of lightweight aluminum and composite solutions for the automotive and transportation industries, specializing in fuel and air systems. They deliver innovative, sustainable products that enhance vehicle efficiency, meeting the highest global standards for quality and performance. Our latest project for SAG Mexico showcases exceptional energy efficiency and sustainability benefits. With 936 monocrystalline modules of 615 W installed, the system delivers a PV capacity of 575.6 kWp, powered by three 150 kW Huawei inverters. This setup achieves an impressive annual production of 1,012 MWh, preventing 443 tons of  $\rm CO_2$  emissions per year, underscoring our dedication to innovative and environmentally friendly energy solutions.

This project is part of the CPA Logistic Center Tlalnepantla and was developed in collaboration with Corporate Properties of the Americas.

| Solar Modules          | Longi, LR7-72HTHF-615M |
|------------------------|------------------------|
| Inverters              | Huawei 150kW SUN2000   |
| Energy<br>Independence | 64 %                   |
| Warranty               | 25 years               |