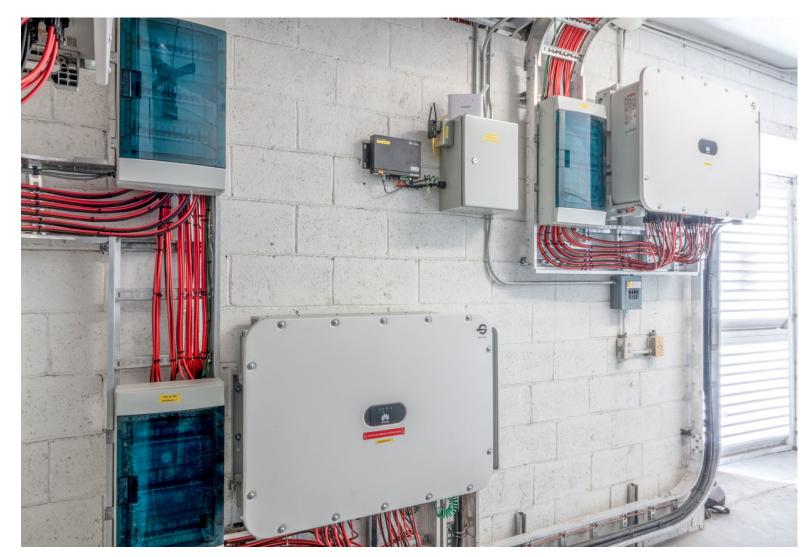

936 PCS

MONOCRYSTALLINE SOLAR PANELS

SAG Mexico is a leading supplier of lightweight aluminum and composite solutions for the automotive and transportation industries, specializing in fuel and air systems. They deliver innovative, sustainable products that enhance vehicle efficiency, meeting the highest global standards for quality and performance. Our latest project for SAG Mexico showcases exceptional energy efficiency and sustainability benefits. With 936 monocrystalline modules of 615 W installed, the system delivers a PV capacity of 575.6 kWp, powered by three 150 kW Huawei inverters. This setup achieves an impressive annual production of 1,012 MWh, preventing 443 tons of  $\rm CO_2$  emissions per year, underscoring our dedication to innovative and environmentally friendly energy solutions.

This project is part of the CPA Logistic Center Tlalnepantla and was developed in collaboration with Corporate Properties of the Americas.

| Solar Modules          | Longi, LR7-72HTHF-615M |
|------------------------|------------------------|
| Inverters              | Huawei 150kW SUN2000   |
| Energy<br>Independence | 64 %                   |
| Warranty               | 25 years               |