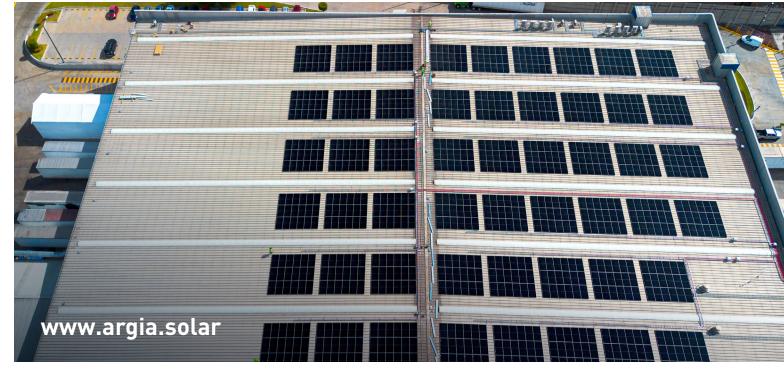

936 PCS

MONOCRYSTALLINE SOLAR PANELS

SAG Mexico is a leading supplier of lightweight aluminum and composite solutions for the automotive and transportation industries, specializing in fuel and air systems. They deliver innovative, sustainable products that enhance vehicle efficiency, meeting the highest global standards for quality and performance. Our latest project for SAG Mexico showcases exceptional energy efficiency and sustainability benefits. With 936 monocrystalline modules of 615 W installed, the system delivers a PV capacity of 575.6 kWp, powered by three 150 kW Huawei inverters. This setup achieves an impressive annual production of 1,012 MWh, preventing 443 tons of  $\rm CO_2$  emissions per year, underscoring our dedication to innovative and environmentally friendly energy solutions.

This project is part of the CPA Logistic Center Tlalnepantla and was developed in collaboration with Corporate Properties of the Americas.

| Solar Modules          | Longi, LR7-72HTHF-615M |
|------------------------|------------------------|
| Inverters              | Huawei 150kW SUN2000   |
| Energy<br>Independence | 64 %                   |
| Warranty               | 25 years               |