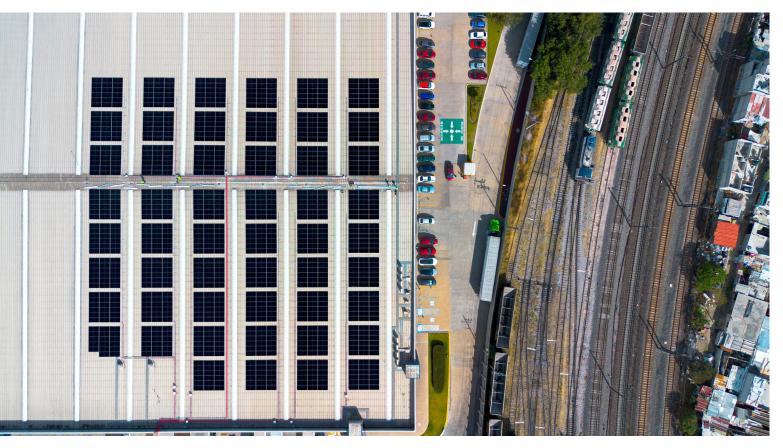

#### **ROOF SOLUTIONS**

SAG MEXICO, SAN PEDRO, TLALNEPANTLA DE BAZ, MEXICO

1,012 MWh

ANNUAL PRODUCTION

576 kWp

INSTALLED CAPACITY

**443** TON

ANNUAL CO<sub>2</sub> REDUCTION

936 PCS

MONOCRYSTALLINE SOLAR PANELS

SAG Mexico is a leading supplier of lightweight aluminum and composite solutions for the automotive and transportation industries, specializing in fuel and air systems. They deliver innovative, sustainable products that enhance vehicle efficiency, meeting the highest global standards for quality and performance. Our latest project for SAG Mexico showcases exceptional energy efficiency and sustainability benefits. With 936 monocrystalline modules of 615 W installed, the system delivers a PV capacity of 575.6 kWp, powered by three 150 kW Huawei inverters. This setup achieves an impressive annual production of 1,012 MWh, preventing 443 tons of  $\rm CO_2$  emissions per year, underscoring our dedication to innovative and environmentally friendly energy solutions.