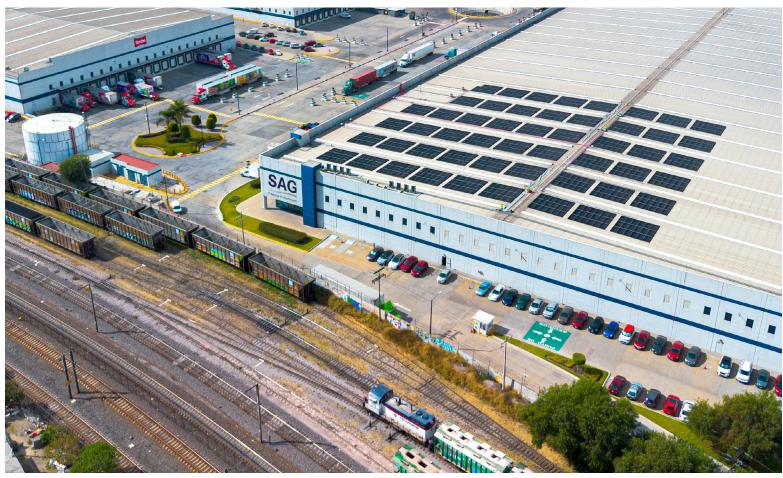

#### **ROOF SOLUTIONS**

SAG MEXICO, SAN PEDRO, TLALNEPANTLA DE BAZ, MEXICO

1,012 MWh

ANNUAL PRODUCTION

576 kWp

INSTALLED CAPACITY

**443** TON

ANNUAL CO<sub>2</sub> REDUCTION

936 PCS

MONOCRYSTALLINE SOLAR PANELS

SAG Mexico is a leading supplier of lightweight aluminum and composite solutions for the automotive and transportation industries, specializing in fuel and air systems. They deliver innovative, sustainable products that enhance vehicle efficiency, meeting the highest global standards for quality and performance. Our latest project for SAG Mexico showcases exceptional energy efficiency and sustainability benefits. With 936 monocrystalline modules of 615 W installed, the system delivers a PV capacity of 575.6 kWp, powered by three 150 kW Huawei inverters. This setup achieves an impressive annual production of 1,012 MWh, preventing 443 tons of  $\rm CO_2$  emissions per year, underscoring our dedication to innovative and environmentally friendly energy solutions.