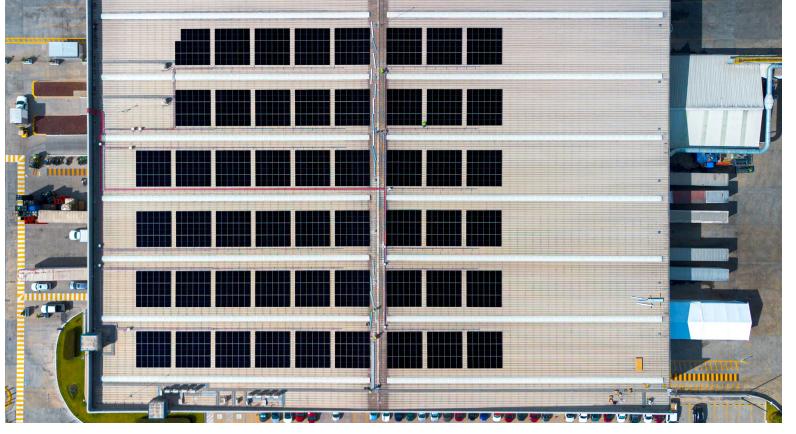

936 PCS

MONOCRYSTALLINE SOLAR PANELS

SAG Mexico is a leading supplier of lightweight aluminum and composite solutions for the automotive and transportation industries, specializing in fuel and air systems. They deliver innovative, sustainable products that enhance vehicle efficiency, meeting the highest global standards for quality and performance. Our latest project for SAG Mexico showcases exceptional energy efficiency and sustainability benefits. With 936 monocrystalline modules of 615 W installed, the system delivers a PV capacity of 575.6 kWp, powered by three 150 kW Huawei inverters. This setup achieves an impressive annual production of 1,012 MWh, preventing 443 tons of  $\rm CO_2$  emissions per year, underscoring our dedication to innovative and environmentally friendly energy solutions.

This project is part of the CPA Logistic Center Tlalnepantla and was developed in collaboration with Corporate Properties of the Americas.

| Solar Modules          | Longi, LR7-72HTHF-615M |
|------------------------|------------------------|
| Inverters              | Huawei 150kW SUN2000   |
| Energy<br>Independence | 64 %                   |
| Warranty               | 25 years               |